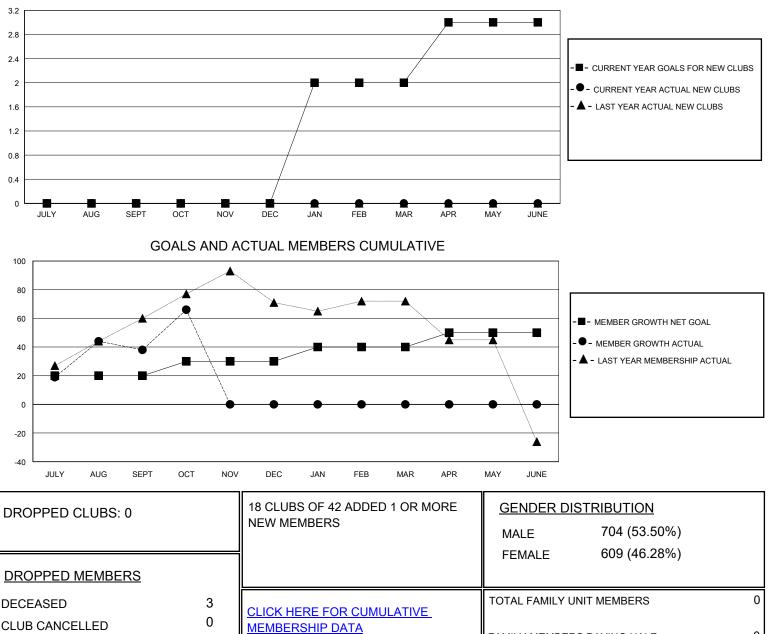

## MONTHLY MEMBERSHIP PROGRESS REPORT

District 301 B2

Results as of: 10/31/2024

| GMT:                  |               | LOCATION PHILIPPINES |               |                       |                        |                         |                                                    |
|-----------------------|---------------|----------------------|---------------|-----------------------|------------------------|-------------------------|----------------------------------------------------|
| Clubs                 |               |                      |               | Members               |                        |                         |                                                    |
| RESULTS FOR 2024-2025 |               |                      |               | RESULTS FOR 2024-2025 |                        |                         |                                                    |
| QUARTER               | NEW CLUB GOAL | NEW CLUBS            | DROPPED CLUBS | QUARTER MEM           | BER GROWTH NET<br>GOAL | MEMBER GROWTH<br>ACTUAL | DROPPED<br>MEMBERS ACTUAL<br>(including transfers) |
| JULY/AUG/SEPT         | 0             | 0                    | 0             | JULY/AUG/SEPT         | 20                     | 95                      | 32                                                 |
| OCT/NOV/DEC           | 0             | 0                    | 0             | OCT/NOV/DEC           | 10                     | 31                      | 1                                                  |
| JAN/FEB/MAR           | 2             | 0                    | 0             | JAN/FEB/MAR           | 10                     | 0                       | 0                                                  |
| APR/MAY/JUNE          | 1             | 0                    | 0             | APR/MAY/JUNE          | 10                     | 0                       | 0                                                  |
|                       | GOALS         | AND ACTUA            | L NEW CLUBS C | UMULATIVE             |                        |                         |                                                    |